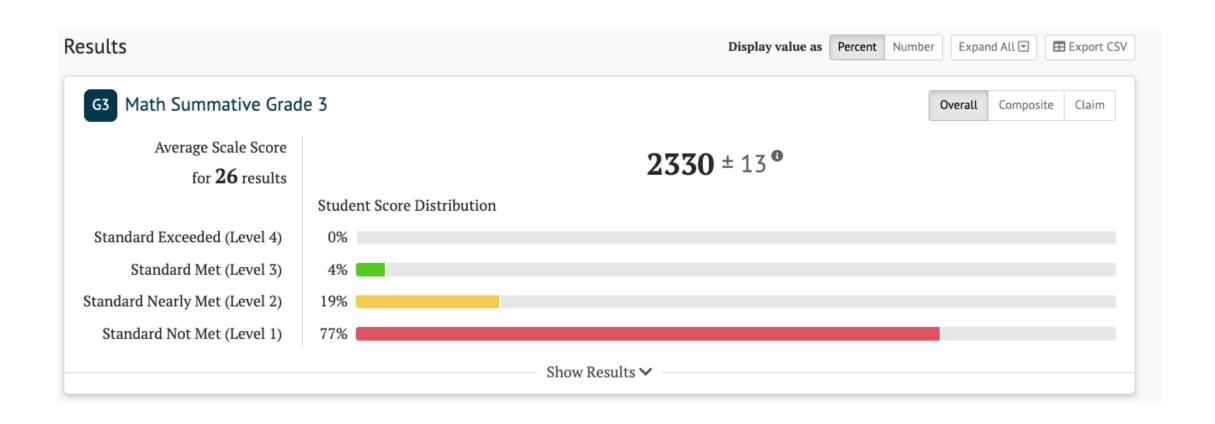

ents consist of English Language Arts and Math. There are 2 components for each subject area. The CAASPP is administered online. Students in grades 5 and 8 also take the CAST (California Science Test).

# **Performance Levels**

- 1 Did Not Meet Grade Level Standard
- 2 Nearly Met Grade Level Standard
- 3 Met Grade Level Standard
- 4 Exceeded Grade Level Standard

# Performance Levels Total % GVO ELA

- 1 Did Not Meet Grade Level Standard 35%
- 2 Nearly Met Grade Level Standard 22%
- 3 Met Grade Level Standard 29%
- 4 Exceeded Grade Level Standard 14%

# Performance Levels Total % GVO Math

- 1 Did Not Meet Grade Level Standard 46%
- 2 Nearly Met Grade Level Standard 25%
- 3 Met Grade Level Standard 18%
- 4 Exceeded Grade Level Standard 11%

## GV ORCHARD 3 ELA



# **GV ORCHARD 3 MATH**



# GV ORCHARD 4 ELA



# **GV ORCHARD 4 MATH**



## **GV ORCHARD 5 ELA**



## **GV ORCHARD 5 MATH**



# GV ORCHARD 6 ELA



# **GV ORCHARD 6 MATH**

•



# GV ORCHARD 7 ELA



# **GV ORCHARD 7 MATH**



# GV ORCHARD 8 ELA



# **GV ORCHARD 8 MATH**



# Performance Levels Total % GVR ELA

- 1 Did Not Meet Grade Level Standard 25%
- 2 Nearly Met Grade Level Standard 31%
- 3 Met Grade Level Standard 34%
- 4 Exceeded Grade Level Standard 10%

# Performance Levels Total % GVR Math

- 1 Did Not Meet Grade Level Standard 42%
- 2 Nearly Met Grade Level Standard 31%
- 3 Met Grade Level Standard 20%
- 4 Exceeded Grade Level Standard 7%

# **GV RIVER 3 ELA**



# **GV RIVER 3 MATH**



# **GV RIVER 4 ELA**



# **GV RIVER 4 MATH**



# **GV RIVER 5 ELA**



# **GV RIVER 5 MATH**



# GV RIVER 6