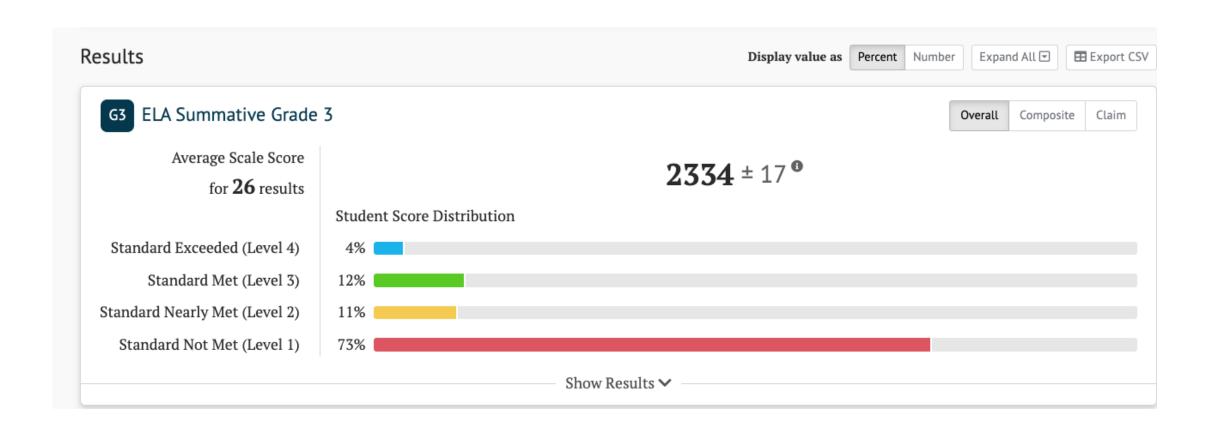

spring. The CAASPP assessments consist of English Language Arts and Math. There are 2 components for each subject area. The CAASPP is administered online. Students in grades 5 and 8 also take the CAST (California Science Test).

# **Performance Levels**

- 1 Did Not Meet Grade Level Standard
- 2 Nearly Met Grade Level Standard
- 3 Met Grade Level Standard
- 4 Exceeded Grade Level Standard

# Performance Levels Total % GVO ELA

- 1 Did Not Meet Grade Level Standard 35%
- 2 Nearly Met Grade Level Standard 22%
- 3 Met Grade Level Standard 29%
- 4 Exceeded Grade Level Standard 14%

# Performance Levels Total % GVO Math

- 1 Did Not Meet Grade Level Standard 46%
- 2 Nearly Met Grade Level Standard 25%
- 3 Met Grade Level Standard 18%
- 4 Exceeded Grade Level Standard 11%

## GV ORCHARD 3 ELA



# **GV ORCHARD 3 MATH**



# GV ORCHARD 4 ELA



# **GV ORCHARD 4 MATH**



## **GV ORCHARD 5 ELA**



## **GV ORCHARD 5 MATH**



# GV ORCHARD 6 ELA



# **GV ORCHARD 6 MATH**

•



# GV ORCHARD 7 ELA



# **GV ORCHARD 7 MATH**



# GV ORCHARD 8 ELA



# **GV ORCHARD 8 MATH**



# Performance Levels Total % GVR ELA

- 1 Did Not Meet Grade Level Standard 25%
- 2 Nearly Met Grade Level Standard 31%
- 3 Met Grade Level Standard 34%
- 4 Exceeded Grade Level Standard 10%

# Performance Levels Total % GVR Math

- 1 Did Not Meet Grade Level Standard 42%
- 2 Nearly Met Grade Level Standard 31%
- 3 Met Grade Level Standard 20%
- 4 Exceeded Grade Level Standard 7%

# **GV RIVER 3 ELA**



# **GV RIVER 3 MATH**



# **GV RIVER 4 ELA**



# **GV RIVER 4 MATH**



# **GV RIVER 5 ELA**



# **GV RIVE